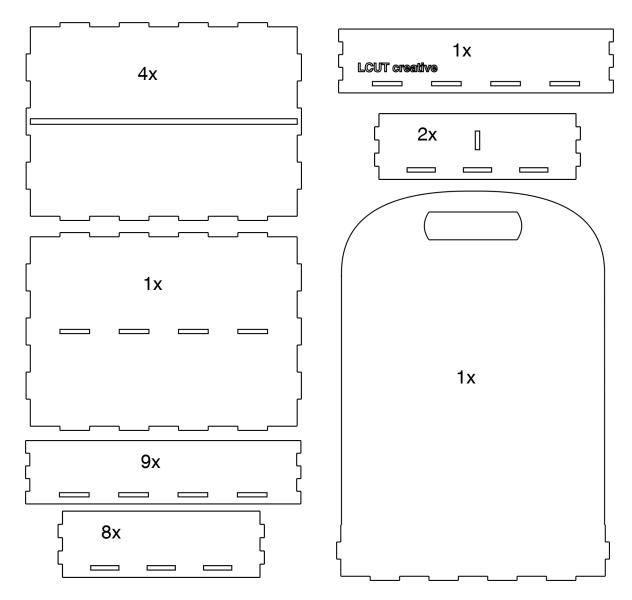

## LCUT creative toolboxes

T 00-03 5 tier paint tray

## We very strongly recommend use of clamps to hold the parts while glue dries

Parts:

PAGE 1 OUT OF 4

Start assembly of removable tray by gluing the shorter sides first. Clamp and leave to dry. The slots may be tight fitting, use file/sand paper to clean them up and ease assembly. Use plenty of wood glue.