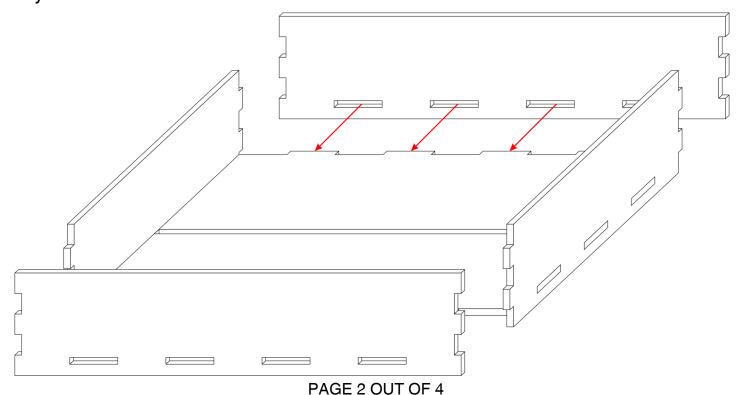

Finish the assembly by putting the longer, front and back, pieces. Clamp and leave to dry

Start the bottom tray by gluing the divider/handle part first. Follow with the side elements. Clamp and leave to dry.