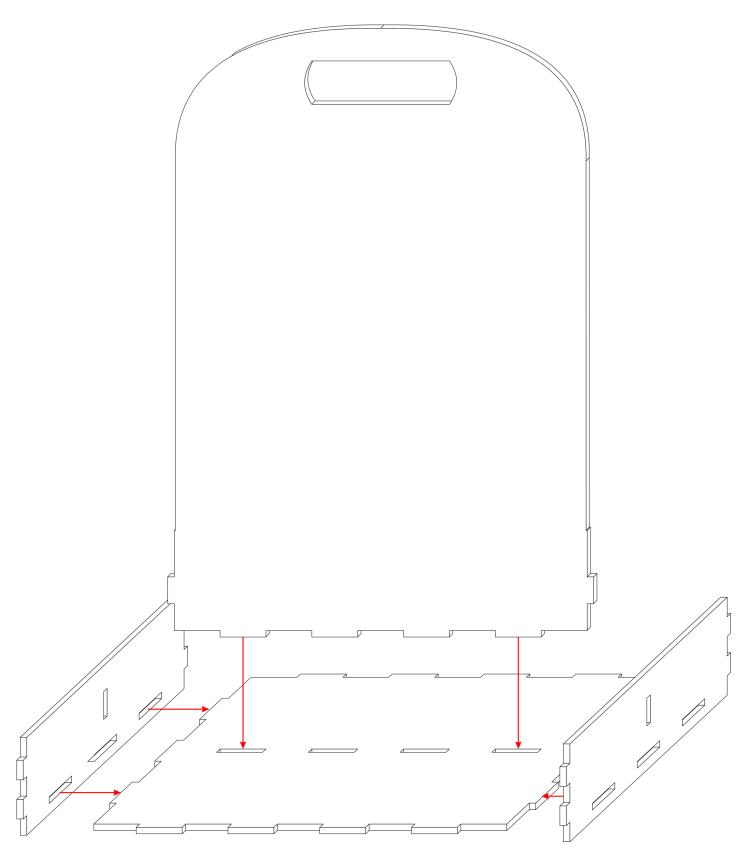

Finish the assembly by putting the longer, front and back, pieces. Clamp and leave to dry

Start the bottom tray by gluing the divider/handle part first. Follow with the side elements. Clamp and leave to dry.

Finish off the bottom try by gluing the longer, front and back elements. Clamp and leave to dry.