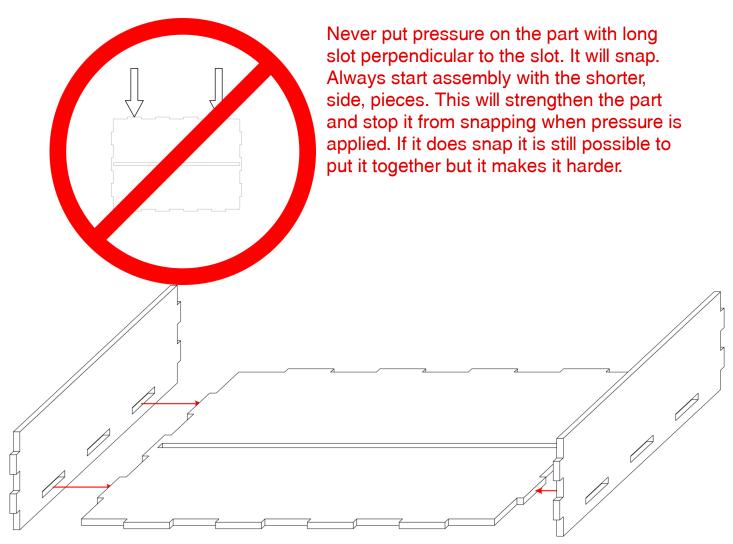

## We very strongly recommend use of clamps to hold the parts while glue dries

Parts:

PAGE 1 OUT OF 4

Start assembly of removable tray by gluing the shorter sides first. Clamp and leave to dry. The slots may be tight fitting, use file/sand paper to clean them up and ease assembly. Use plenty of wood glue.