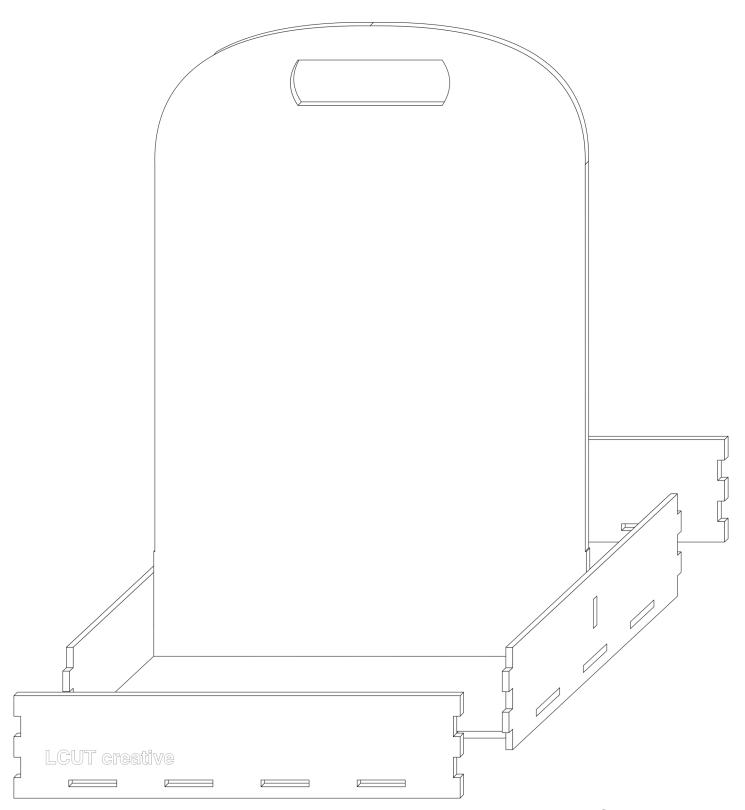

## We very strongly recommend use of clamps to hold the parts while glue dries

Parts:

PAGE 1 OUT OF 4

Start assembly of removable tray by gluing the shorter sides first. Clamp and leave to dry. The slots may be tight fitting, use file/sand paper to clean them up and ease assembly. Use plenty of wood glue.

Finish the assembly by putting the longer, front and back, pieces. Clamp and leave to dry

Start the bottom tray by gluing the divider/handle part first. Follow with the side elements. Clamp and leave to dry.